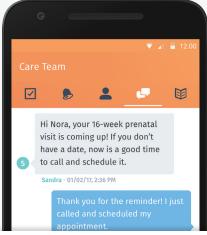

## What is Wellframe?

Wellframe is an app for your smartphone or tablet. It connects you to your care team at your health plan. Your Superior nurse can answer questions about your pregnancy or help you find extra resources.

The Wellframe app sends you daily tips and advice to help you and your baby stay healthy. You can also send a private message to your nurse at any time. You'll know just what to do and feel better supported as you get further along.