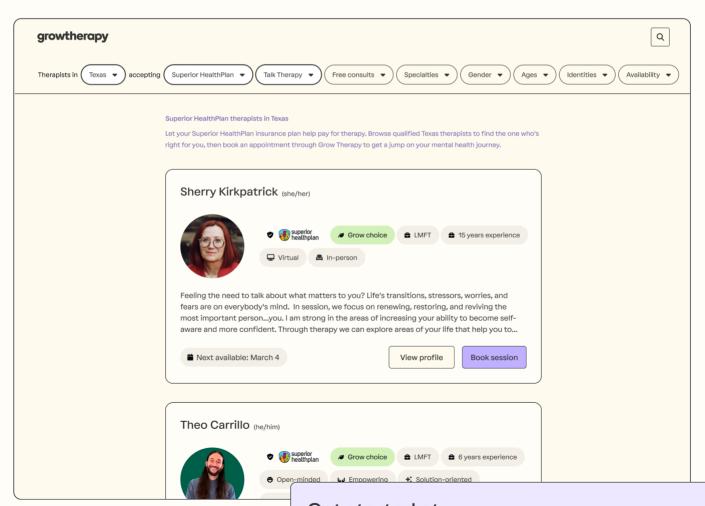

# **Book today with Grow Therapy**

Superior HealthPlan has partnered with Grow Therapy to make mental health care more accessible.

## How Grow Therapy works with your patients:

#### Choose their provider

Find a contracted Superior provider that specializes in their needs.

#### Schedule time

Most therapists are available for appointments within two days.

### Connect their way

Patients can meet providers either in-person or virtually, whichever works best for them.

Get started at growtherapy.com/superiorhealth-members

For questions, email support+superiorhealthplan@growtherapy.com